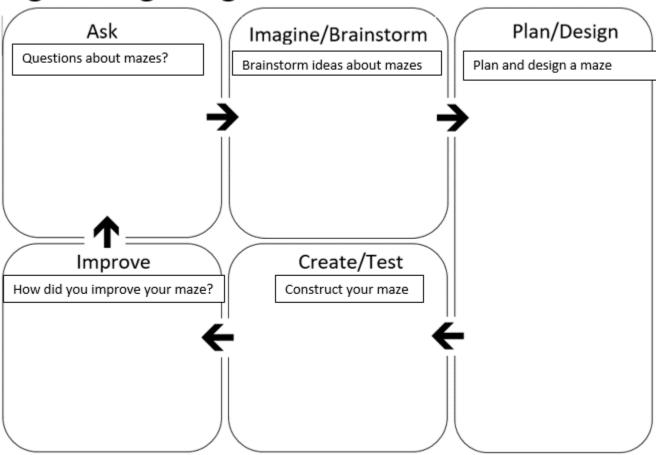

## **Engineering Design Process**

| Square: | Rectangle: | Triangle: |
|---------|------------|-----------|
|         |            |           |
|         |            |           |
|         |            |           |
|         |            |           |
|         |            |           |
|         |            |           |
|         |            |           |