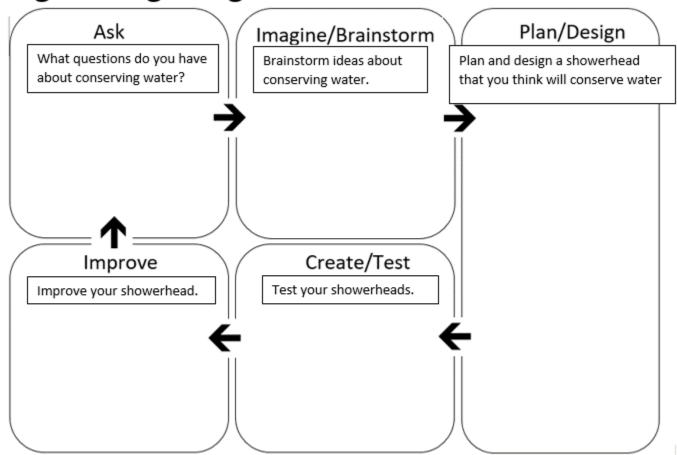

Name(s)\_\_\_\_\_

## **Smart Shower STEM Challenge:**

Which type of showerhead uses less water and is more energy efficient?

## **Engineering Design Process**



## **Measurements:**

| 5 Large Holes          | 10 Small Holes         |
|------------------------|------------------------|
| Volume of water used:  | Volume of water used:  |
| Time taken for shower: | Time taken for shower: |
| Flow rate of shower:   | Flow rate of shower:   |

How did the quality of the water stream compare for each showerhead?

| 5 Large Holes            | 10 Small Holes           |
|--------------------------|--------------------------|
| Poor 1 2 3 4 5 Excellent | Poor 1 2 3 4 5 Excellent |

**Our Overall Recommendation:**