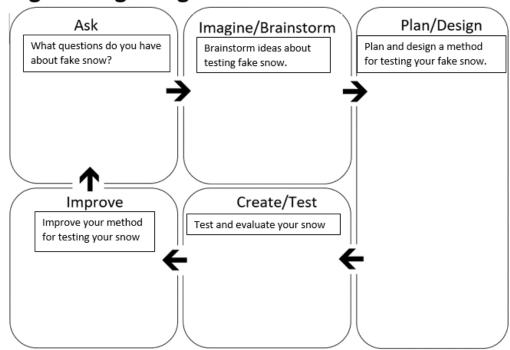

| Name(s | <b>)</b> |
|--------|----------|
|        |          |

## The Can You Make Fake Snow STEM Challenge

Can you create a sample of fake snow and then design a method to test it in order to determine its quality?

## **Engineering Design Process**



## Characteristics of the snow that we tested:

| #1            | #2            | #3            | #4            |
|---------------|---------------|---------------|---------------|
|               |               |               |               |
|               |               |               |               |
| Observations: | Observations: | Observations: | Observations: |
|               |               |               |               |
|               |               |               |               |
|               |               |               |               |
|               |               |               |               |

## Circle one word and complete the sentence:

Overall, we rate the fake snow as awful poor okay excellent outstanding because ...

Describe what you did t